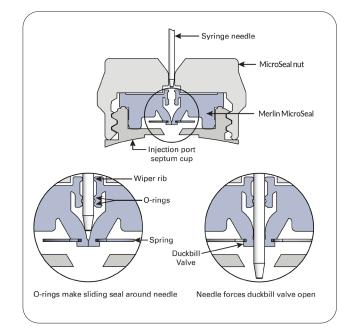

## **Complexity Made Simple**

The Merlin MicroSeal is a long-life replacement for traditional rubber disc septa. Two sealing mechanisms work to seal the injection port during sample injection and analysis.

### Features:

- O-rings seal around needle during injection.
- Duckbill valve allows needle to penetrate easily.
- Spring ensures rapid duckbill closure.
- Duckbill valve seals more tightly at higher pressures.
- Wiper rib at entry point reduces particulate contamination.