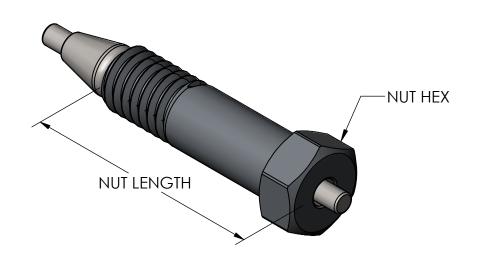

| CONFIGURATION TABLE |                           |                                          |                                          |            |               |  |  |  |  |
|---------------------|---------------------------|------------------------------------------|------------------------------------------|------------|---------------|--|--|--|--|
| ASM Number          | Description               | Item #1<br>[See Drawing<br>FPK-xxxx-xxx] | Item #2<br>[See Drawing<br>FNK-xxxx-xxx] | NUT<br>HEX | NUT<br>LENGTH |  |  |  |  |
| PL-SK-16            | Long Plug 1/16'' \$\$316L | FPK-0202-0B0                             | FNK-\$202-VA8                            | 1/4        | 0.75          |  |  |  |  |
| PL-B-16             | Long Plug 1/16" Brass     | FPK-0202-0L0                             | FNK-\$202-VA8                            | 1/4        | 0.75          |  |  |  |  |