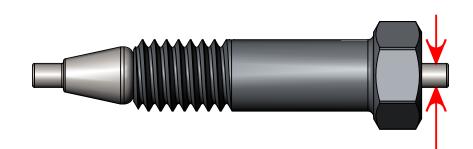

| DATE       | SYM | REVISION RECORD | ECO  | DWN | ENG | MFG |
|------------|-----|-----------------|------|-----|-----|-----|
| 2020-02-13 | 00  | INITIAL RELEASE | 1561 | JS  | EB  | SL  |

**CRIMP HERE WITH PLIERS** TO SLIGHTLY DEFORM THE **PLUG END AND HOLD** THE PARTS TOGETHER

| CONFIGURATION TABLE |                           |                                          |                                          |            |               |  |  |  |  |
|---------------------|---------------------------|------------------------------------------|------------------------------------------|------------|---------------|--|--|--|--|
| ASM Number          | Description               | Item #1<br>[See Drawing<br>FPK-xxxx-xxx] | Item #2<br>[See Drawing<br>FNK-xxxx-xxx] | NUT<br>HEX | NUT<br>LENGTH |  |  |  |  |
| PL-SK-16            | Long Plug 1/16'' \$\$316L | FPK-0202-0B0                             | FNK-\$202-VA8                            | 1/4        | 0.75          |  |  |  |  |
| PL-B-16             | Long Plug 1/16" Brass     | FPK-0202-0L0                             | FNK-\$202-VA8                            | 1/4        | 0.75          |  |  |  |  |