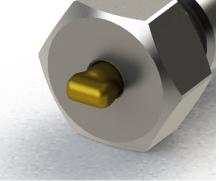

| DATE       | SYM | REVISION RECORD | ECO  | DWN | ENG | MFG |
|------------|-----|-----------------|------|-----|-----|-----|
| 2020-02-13 | 00  | INITIAL RELEASE | 1561 | JS  | EB  | SL  |

**CRIMP HERE WITH PLIERS** TO SLIGHTLY DEFORM THE **PLUG END AND HOLD** THE PARTS TOGETHER