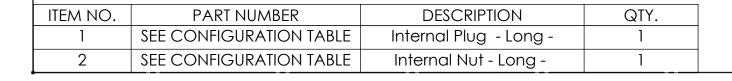

| CONFIGURATION TABLE |                           |                                          |                                          |            |               |  |  |  |  |
|---------------------|---------------------------|------------------------------------------|------------------------------------------|------------|---------------|--|--|--|--|
| ASM Number          | Description               | Item #1<br>[See Drawing<br>FPK-xxxx-xxx] | Item #2<br>[See Drawing<br>FNK-xxxx-xxx] | NUT<br>HEX | NUT<br>LENGTH |  |  |  |  |
| PL-SK-16            | Long Plug 1/16'' \$\$316L | FPK-0202-0B0                             | FNK-\$202-VA8                            | 1/4        | 0.75          |  |  |  |  |
| PL-B-16             | Long Plug 1/16" Brass     | FPK-0202-0L0                             | FNK-\$202-VA8                            | 1/4        | 0.75          |  |  |  |  |