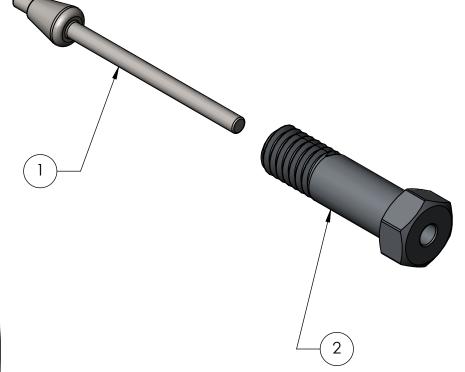

| CONFIGURATION TABLE |                           |                                          |                                          |            |               |  |  |  |  |
|---------------------|---------------------------|------------------------------------------|------------------------------------------|------------|---------------|--|--|--|--|
| ASM Number          | Description               | Item #1<br>[See Drawing<br>FPK-xxxx-xxx] | Item #2<br>[See Drawing<br>FNK-xxxx-xxx] | NUT<br>HEX | NUT<br>LENGTH |  |  |  |  |
| PL-SK-16            | Long Plug 1/16'' \$\$316L | FPK-0202-0B0                             | FNK-\$202-VA8                            | 1/4        | 0.75          |  |  |  |  |
| PL-B-16             | Long Plug 1/16" Brass     | FPK-0202-0L0                             | FNK-\$202-VA8                            | 1/4        | 0.75          |  |  |  |  |